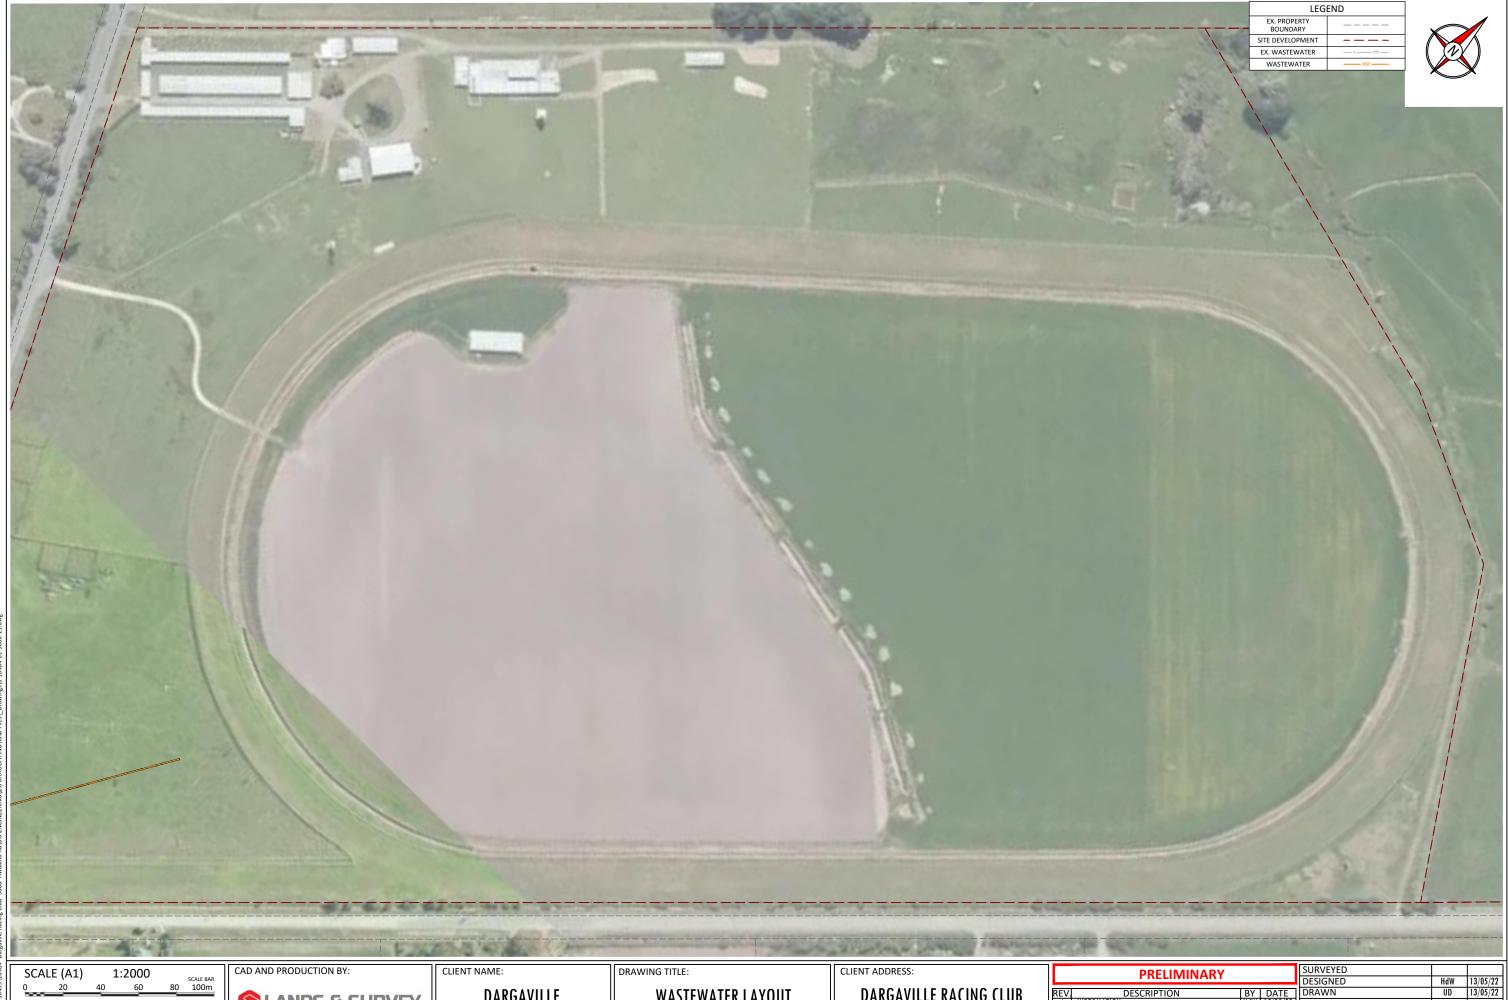

S LANDS & SURVEY

DARGAVILLE RACING CLUB INCORPORATED WASTEWATER LAYOUT SHEET 1

DARGAVILLE RACING CLUB AWAKINO POINT NORTH ROAD DARGAVILLE, 0372

|    | PRELIMINARY   |     |          | SURVEYED          |
|----|---------------|-----|----------|-------------------|
|    | TILLEHVINGART |     |          | DESIGNED          |
| ٧. | DESCRIPTION   | BY  | DATE     | DRAWN             |
|    | INFORMATION   | HdW | 13/05/22 | APPROVED          |
|    |               |     |          | DRAWING BEEFRENCE |
|    |               |     |          | DRAWING REFERENCE |
|    |               |     |          | C_10484_01_50     |
|    |               |     |          |                   |